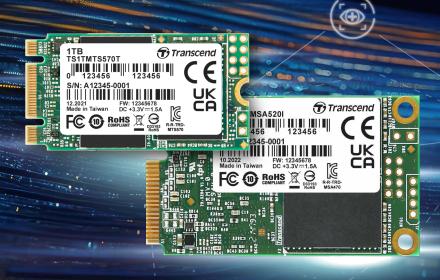

# Integrate efficiency and reliability

Boosting efficiency in compact spaces, Transcend offers M.2 2242/2230, mSATA, and Half-Slim form factors for embedded systems, enhancing performance with increased speed, low latency, and high durability—crucial for sustained and reliable operations in challenging environments.

#### **Featured Products**

PCIe M.2 2242

PCIe M.2 2230

SATA III M.2 2242

SATA III mSATA

SATA III Half-Slim

MTE460T

**MTE370T** 

MTS570T

MSA520I

**HSD460I** 

**Contact Us** 

More product information